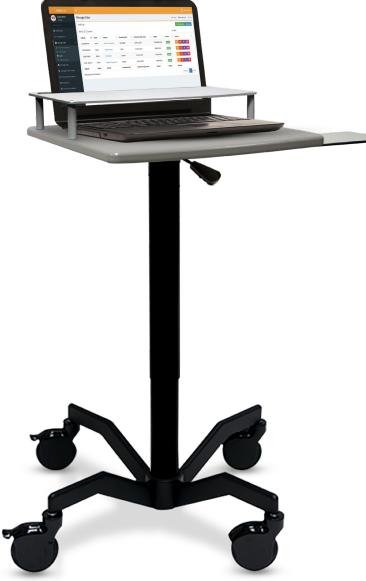

### **Features**

Solid ABS plastic dual work surface with keyless locking system

Dolphin Gray coloring with slight pebbletextured finish

Built-in storage riser for clean and easy cable management

Three different post heights for top work surface accommodates most laptop sizes

Four 4" quiet, easy rolling, precision bearing casters (two locking)

# **Specifications**

- 9.5"w x 10.25"d x 3/4" thick upper work surface; 20"w x 23"d x 3/4" thick lower work surface
- 18" x 18" Black steel base
- 36 1/4" when sitting, 53 1/4" when standing
- Weight: 53 lbs
- Shipped completely assembled
- Manufactured in the USA